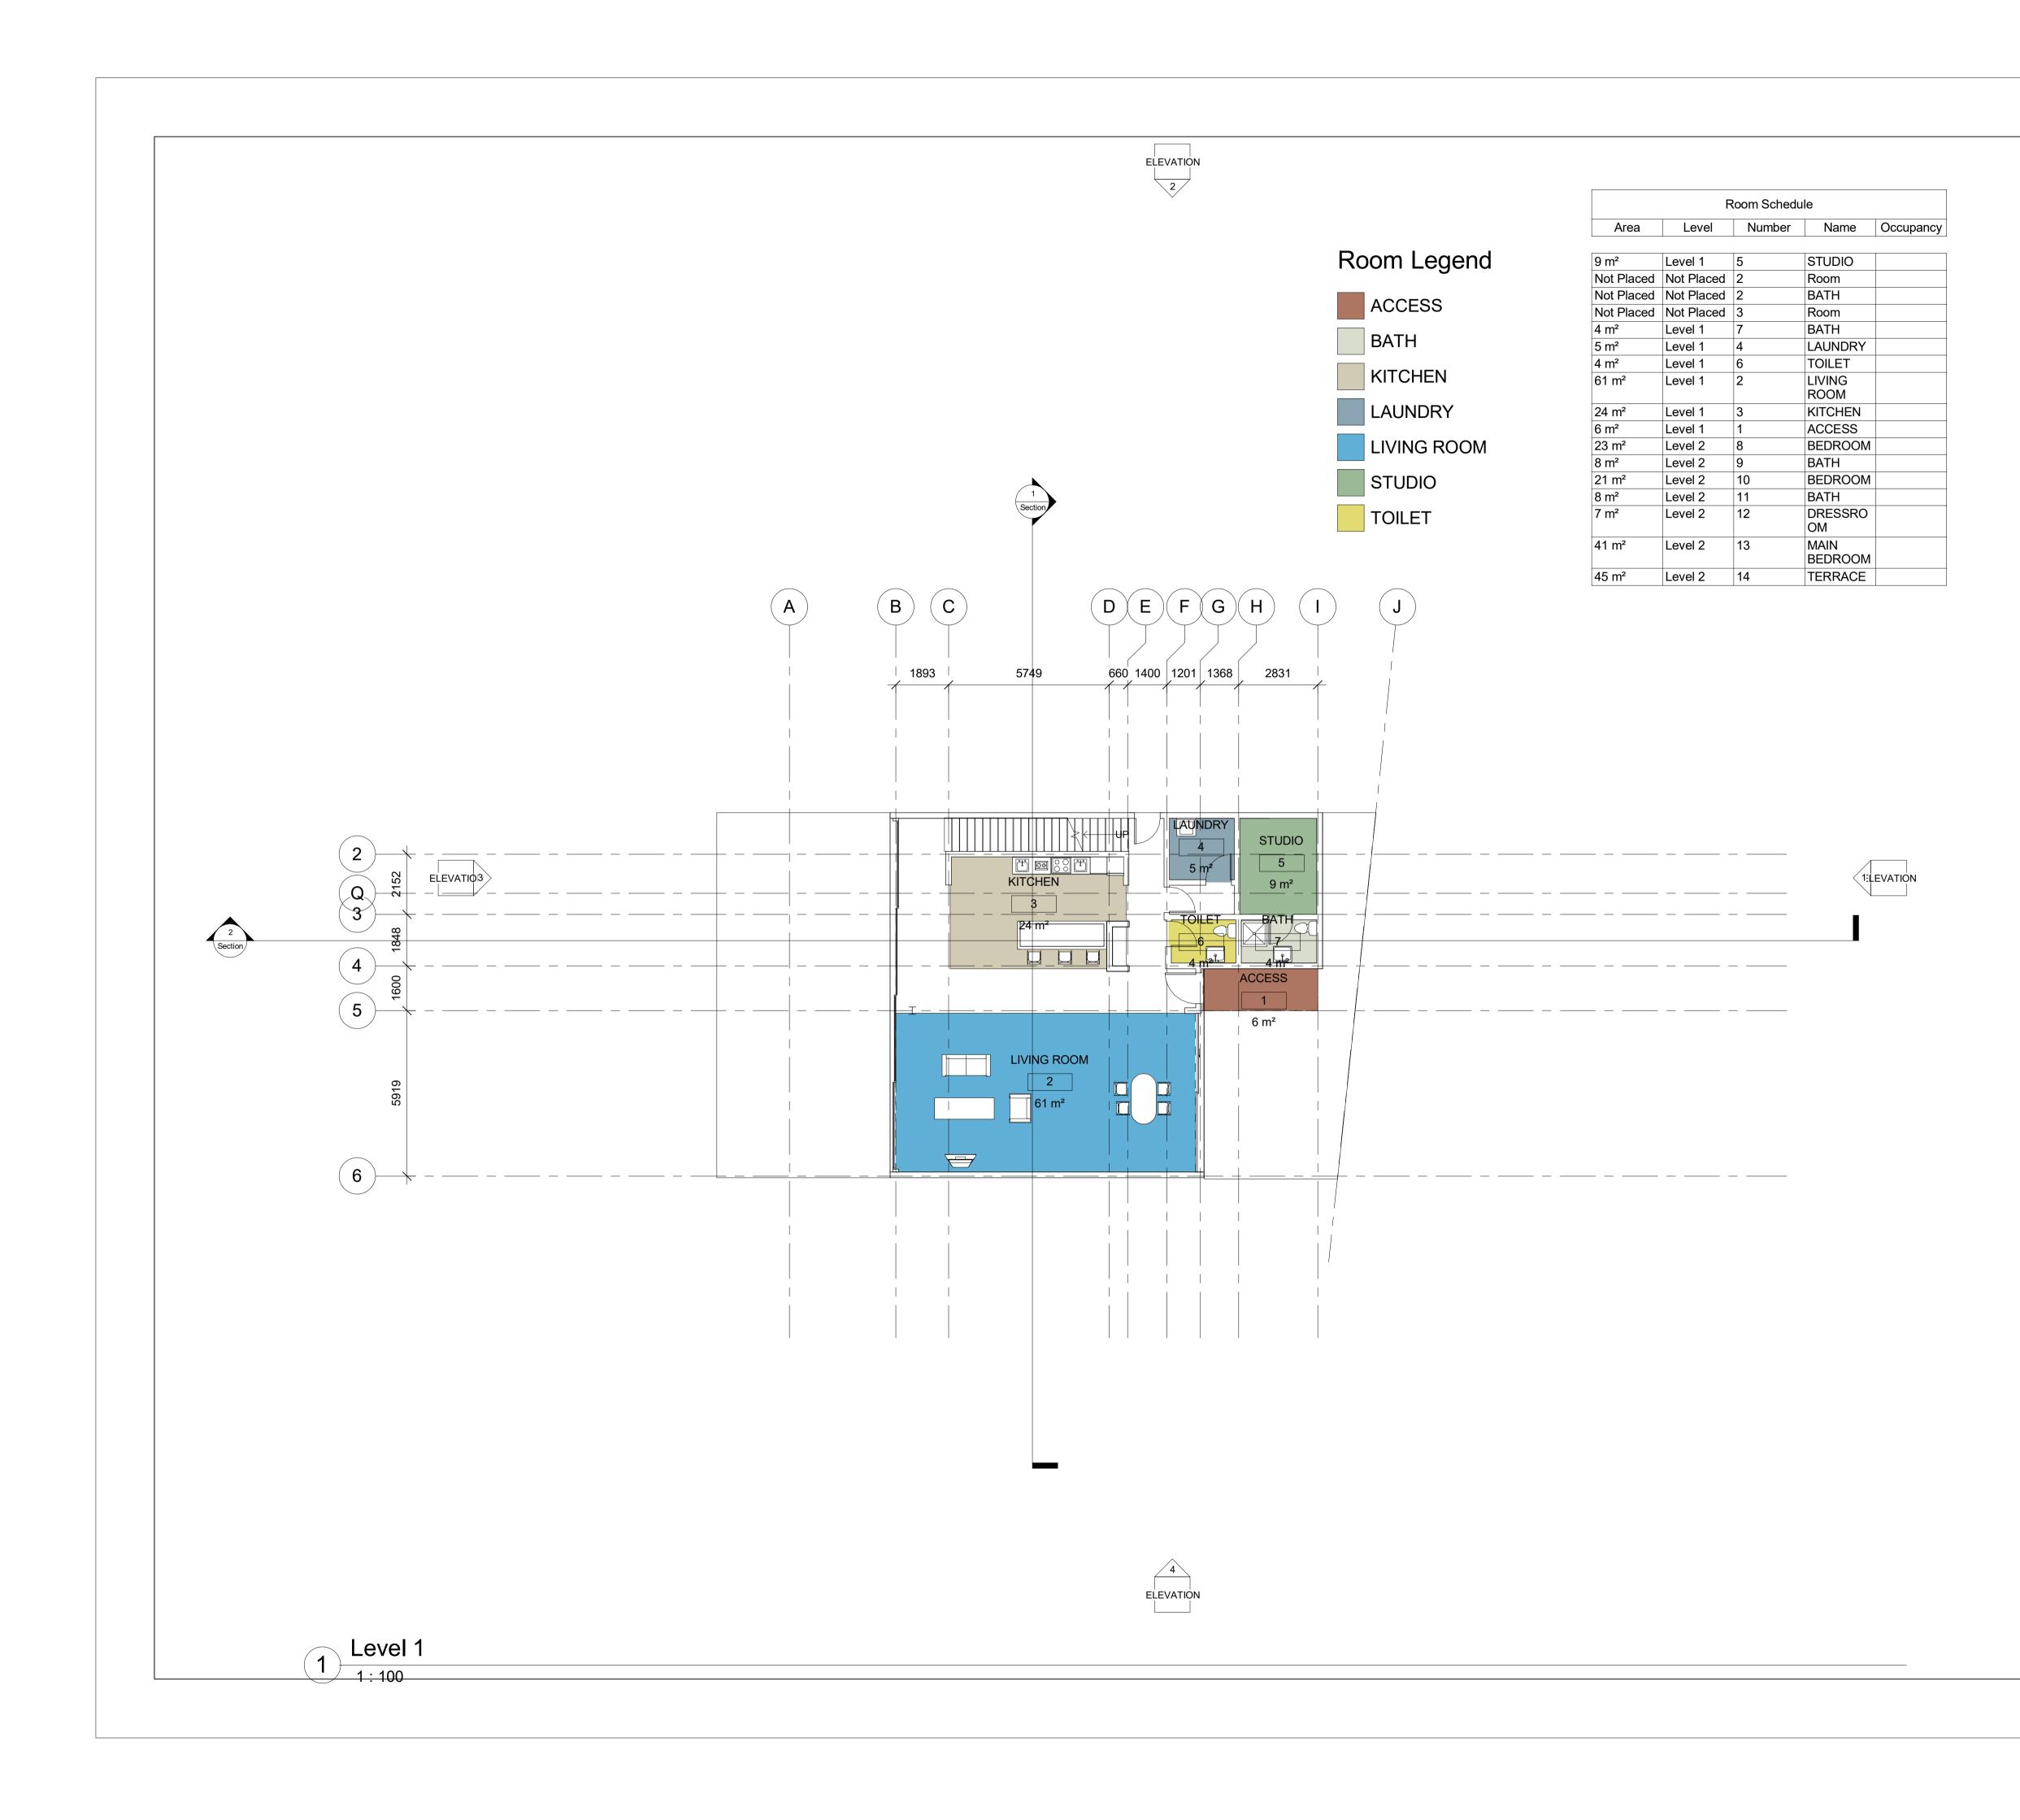

LAUNDRY BEDROOM BEDROOM DRESSRO OM MAIN BEDROOM TERRACE

|                      | AU <sup>.</sup>                                     | TODE                                          | SK.                |                      |
|----------------------|-----------------------------------------------------|-----------------------------------------------|--------------------|----------------------|
|                      | www.autoo                                           | desk.com/revit                                |                    |                      |
| Ac<br>Ac<br>Pr<br>Fa | onsultant<br>ddress<br>ddress<br>none<br>ax<br>mail | Cons<br>Addre<br>Addre<br>Phon<br>Fax<br>e-ma | ess<br>e           |                      |
| Ac<br>Ac<br>Pr<br>Fa | onsultant<br>Idress<br>Idress<br>none<br>ax<br>mail | Cons<br>Addre<br>Addre<br>Phon<br>Fax<br>e-ma | ess<br>e           |                      |
|                      |                                                     |                                               |                    |                      |
|                      |                                                     |                                               |                    |                      |
| No.                  | Desc                                                | ription                                       | Date               |                      |
|                      |                                                     |                                               |                    |                      |
|                      |                                                     |                                               |                    |                      |
|                      |                                                     |                                               |                    |                      |
|                      | BUIL                                                | IUS J<br>DING<br>MATI                         | 3                  |                      |
| EXIS                 | STING                                               | G PHA                                         | SIN                |                      |
| Projec               | t number                                            | Ext. Pers<br>Issu                             | pective<br>le Date |                      |
| Drawr<br>Check       | n by<br>ked by                                      | C                                             | Author<br>Checker  | AM                   |
|                      | Α                                                   | 108                                           |                    | 25/11/2017 5:13:59 A |
| Scale                |                                                     |                                               | 1 : 100            | 25/11/2(             |