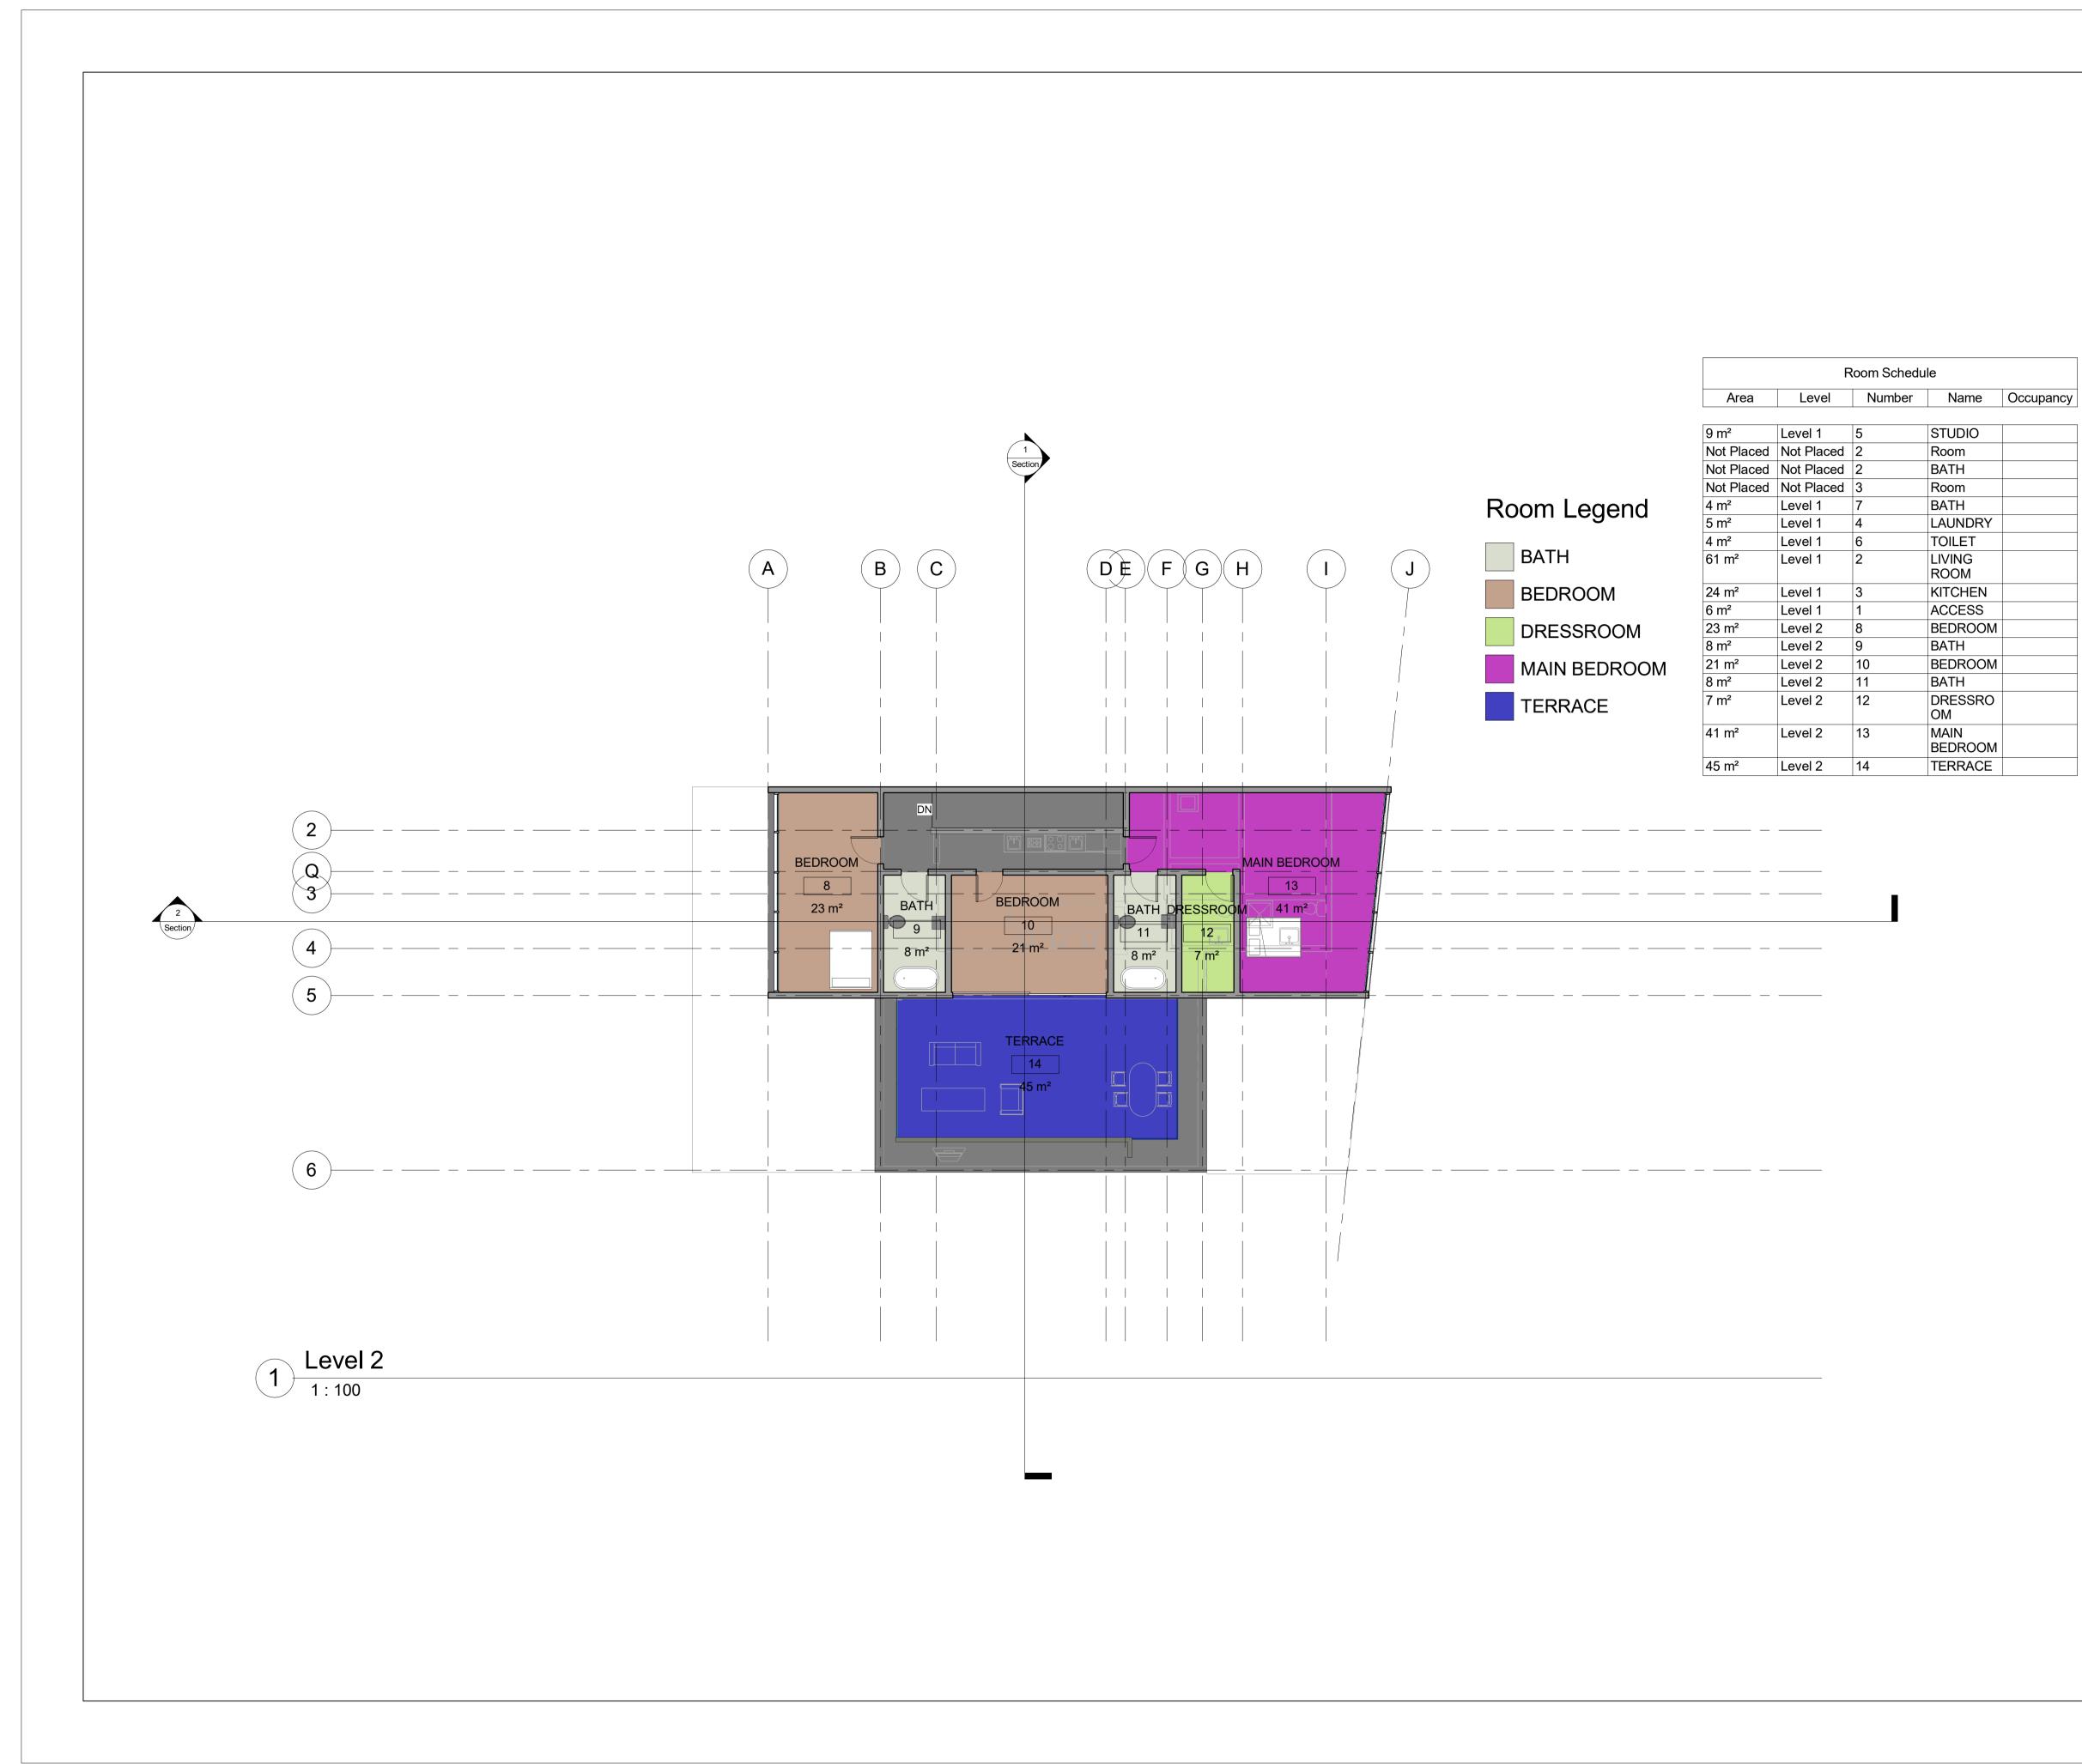

LAUNDRY BEDROOM BEDROOM DRESSRO OM MAIN BEDROOM TERRACE

|                      | AU <sup>.</sup>                                     | TODE                                          | SK.                |                      |
|----------------------|-----------------------------------------------------|-----------------------------------------------|--------------------|----------------------|
|                      | www.autoo                                           | desk.com/revit                                |                    |                      |
| Ac<br>Ac<br>Pr<br>Fa | onsultant<br>ddress<br>ddress<br>none<br>ax<br>mail | Cons<br>Addre<br>Addre<br>Phon<br>Fax<br>e-ma | ess<br>e           |                      |
| Ac<br>Ac<br>Pr<br>Fa | onsultant<br>Idress<br>Idress<br>none<br>ax<br>mail | Cons<br>Addre<br>Addre<br>Phon<br>Fax<br>e-ma | ess<br>e           |                      |
|                      |                                                     |                                               |                    |                      |
|                      |                                                     |                                               |                    |                      |
| No.                  | Desc                                                | ription                                       | Date               |                      |
|                      |                                                     |                                               |                    |                      |
|                      |                                                     |                                               |                    |                      |
|                      |                                                     |                                               |                    |                      |
|                      | BUIL                                                | IUS J<br>DING<br>MATI                         | 3                  |                      |
| EXIS                 | STING                                               | G PHA                                         | SIN                |                      |
| Projec               | t number                                            | Ext. Pers<br>Issu                             | pective<br>le Date |                      |
| Drawr<br>Check       | n by<br>ked by                                      | C                                             | Author<br>Checker  | AM                   |
|                      | Α                                                   | 108                                           |                    | 25/11/2017 5:13:59 A |
| Scale                |                                                     |                                               | 1 : 100            | 25/11/2(             |